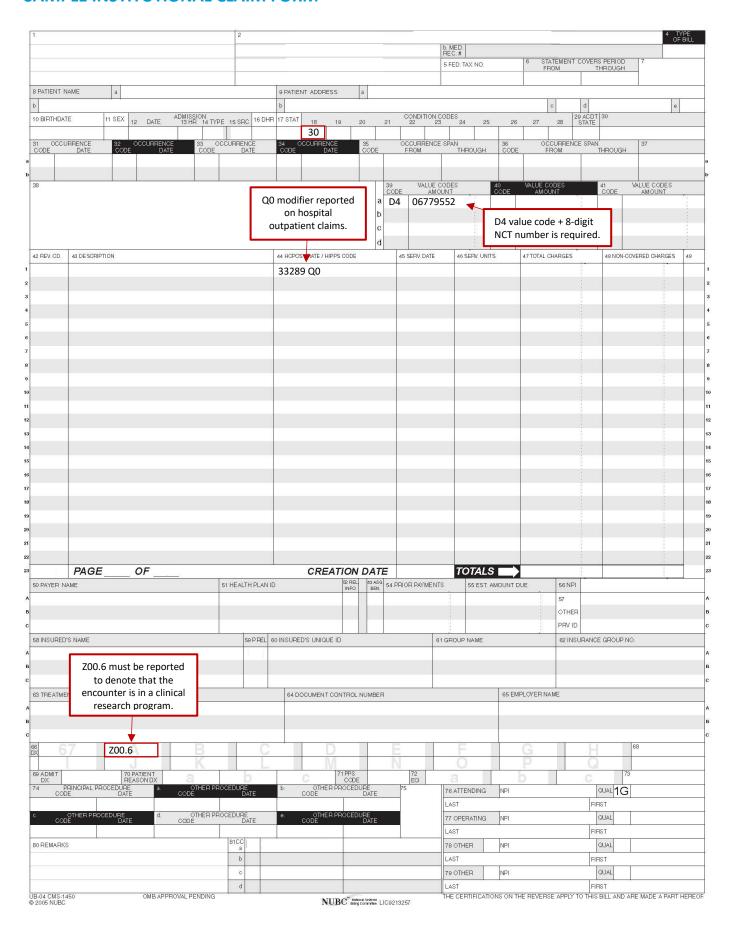

| CODES/MODIFIERS/OTHERS                                                                                                                                                                                                                                                                                                   | CMS REQUIREMENT   |
|--------------------------------------------------------------------------------------------------------------------------------------------------------------------------------------------------------------------------------------------------------------------------------------------------------------------------|-------------------|
| DIAGNOSIS CODES                                                                                                                                                                                                                                                                                                          |                   |
| Applicable primary diagnosis codes                                                                                                                                                                                                                                                                                       | Yes, in all cases |
| Z00.6*: Encounter for examination for normal comparison and control in clinical research program                                                                                                                                                                                                                         | Yes, in all cases |
| Applicable secondary diagnosis codes                                                                                                                                                                                                                                                                                     | If applicable     |
| CPT <sup>‡</sup> CODE & MODIFIER                                                                                                                                                                                                                                                                                         |                   |
| 33289: Transcatheter implantation of wireless pulmonary artery pressure sensor for long term hemodynamic monitoring, including deployment and calibration of the sensor, right heart catheterization, selective pulmonary catheterization, radiological supervision and interpretation, and pulmonary artery angiography | Yes, in all cases |
| Modifier Q0*: Investigational clinical service provided in a clinical research study that is in an approved clinical research study                                                                                                                                                                                      | Yes, in all cases |
| NCT NUMBER                                                                                                                                                                                                                                                                                                               |                   |
| NCT06779552*                                                                                                                                                                                                                                                                                                             | Yes, in all cases |